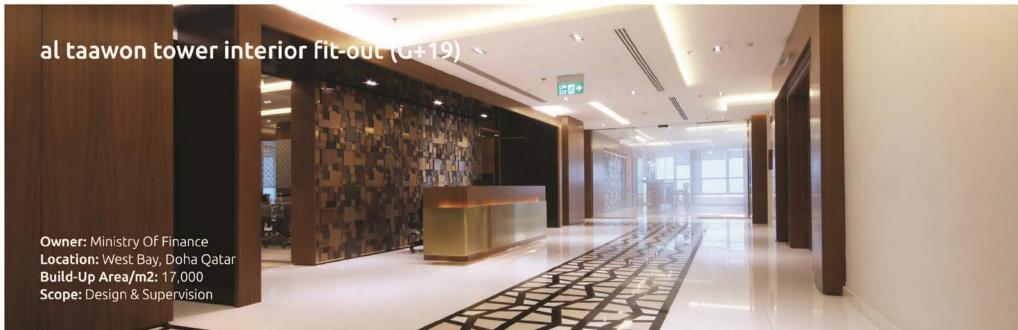

## interior and fit-out - list of major projects

#### Project Name: Ministry of Finance (B+F+5)

Owner: Ministry Of Finance Location: Corniche Doha Qatar Build-Up Area/m2: 7,000 Scope: Design & Supervision