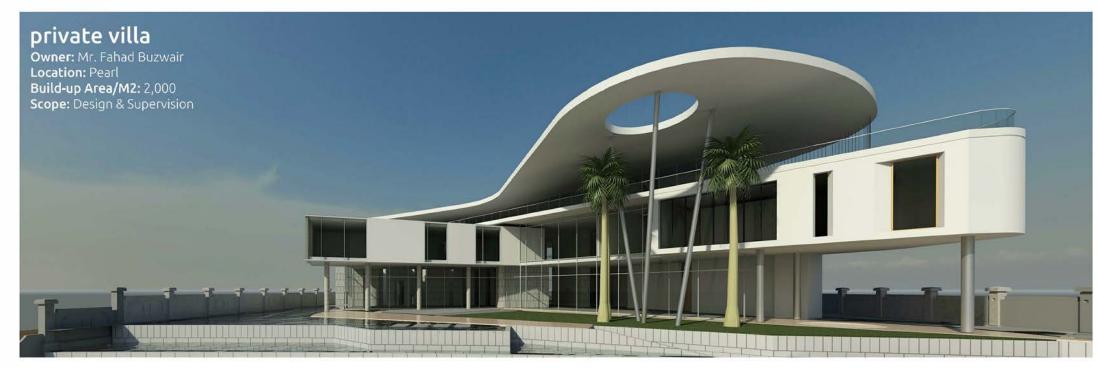

#### Project Name: Beach House (B+G+1)

Owner: Sheikh Mohamed Fahed Al Thani Location: West Bay Lagoon, Doha Qatar Build-Up Area/M2: 1,600 Scope: Design & Supervision