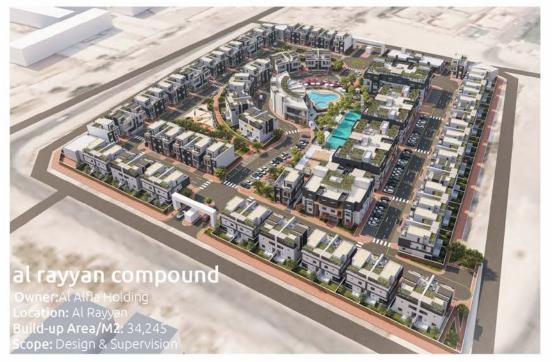

#### Project Name: Compound (102 Villas)

Owner: Sheikh Abdulla Bin Soud Al Thani

Location: Al Aziziya, Doha Oatar Build-Up Area/M2: 28,000

Scope: Design