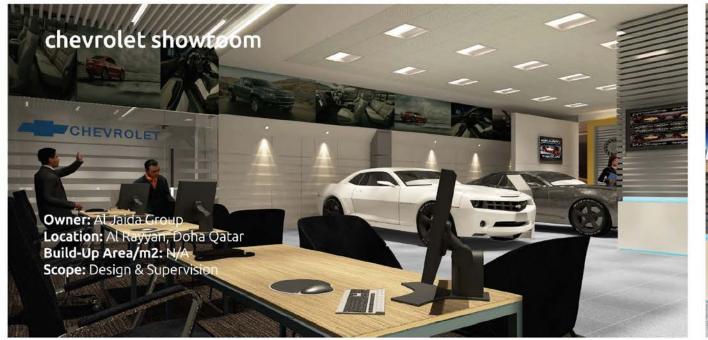

#### Project Name: Buzwair Automotive

Owner: Buzwair Group

Location: Salwa Road, Doha Qatar

Build-Up Area/M2: 5,902

Scope: Design

#### Project Name: Buzwair Automotive - renovation

Owner: Buzwair Group

Location: Old Airport Road, Doha Qatar

Build-Up Area/M2: N/A

Scope: Design