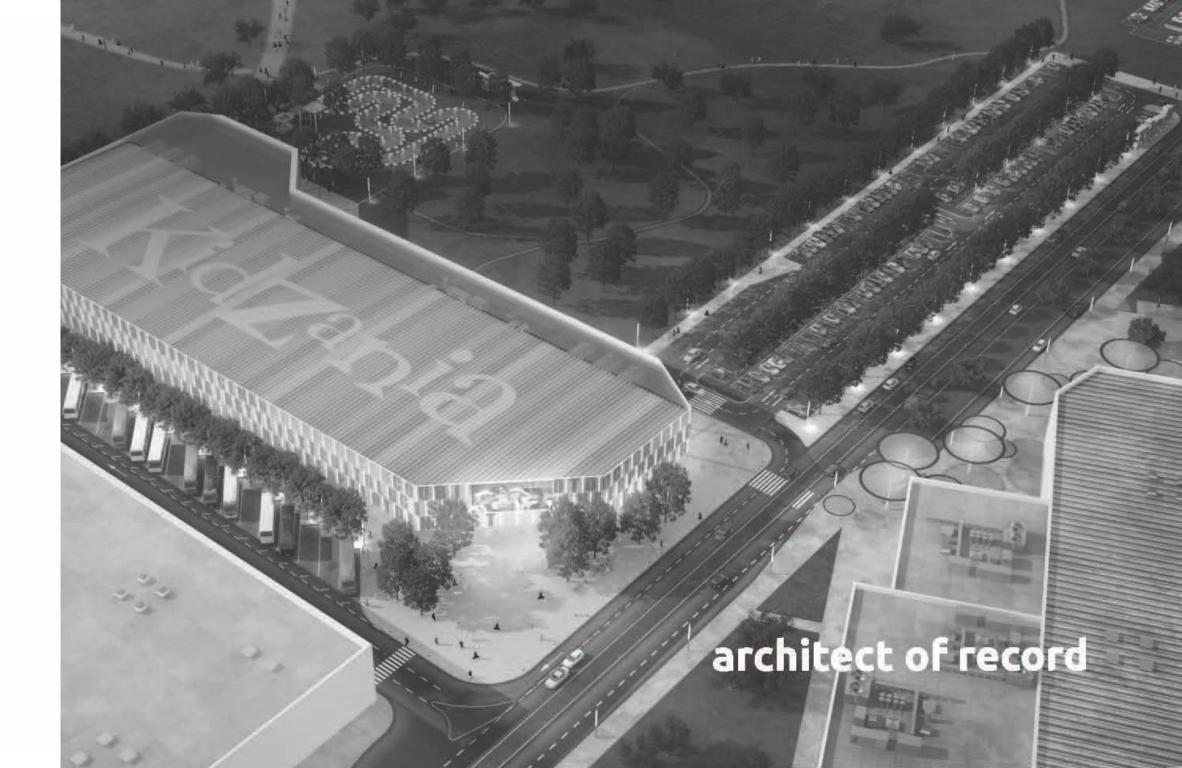

#### Project Name: Hyatt Plaza Redevelopment

Client: PROMONTORIO

**Location:** Aspire Zone, Doha Qatar

Build-Up Area/M2: 96,000