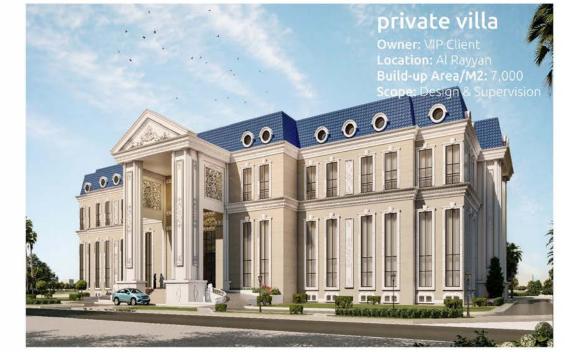

ver an area of 123,159 sq.m.

**Project Scope:** Design, Landscape, GSAS **Total built up area:** 754,299 sq.m



















## **Cultural and Sports Entertainment Complex**

Located in Al Maamoura, right in the heart of Doha, This complex surrounded by low rise residential buildings will serve the residents as an intrinsic environmental ground infrastructure to be exposed in nature improving psychological, social and mental health by enabling and providing people an area to exercise promoting and creating a stable community.

Our scope involves a Development of 21 Commercial & Retail Buildings, 12 Indoor sports facilities, kids playground and a mosque with a total area of 59,337 sq.m.

**Project Scope:** Design, Supervision **Total built up area:** 59,337 sq.m









































## residential developments - list of major projects

## private villas

#### Project Name: SMK Palace

Owner: Sheikh Mariam Sultan Al Kawari Location: Al Rayyan, Doha Qatar Build-Up Area/M2: 5,000 Scope: Design & Supervision

#### Project Name: Two Private Villa (B+G+1+Ph)

Owner: Mr. Jamil Matar Location: La Plage Central 49 & 50 Pearl Qatar Build-Up Area/M2: 2,578 Scope: Design

#### Project Name: Beach House (B+G+1)

Owner: Sheikh Mohamed Fahed Al Thani Location: West Bay Lagoon, Doha Qatar Build-Up Area/M2: 1,600 Scope: Design & Supervision

#### Project Name: Additional Penthouse

Owner: Mr. Ahmad Abdulaziz Bolainain Location: Al Duhain Build-Up Area/M2: N/A Scope: Design

#### Project Name: Private Villa (B+G+1+Ph)

Owner: Mr. Fahad Al-Fardan Location: La Plage Eas