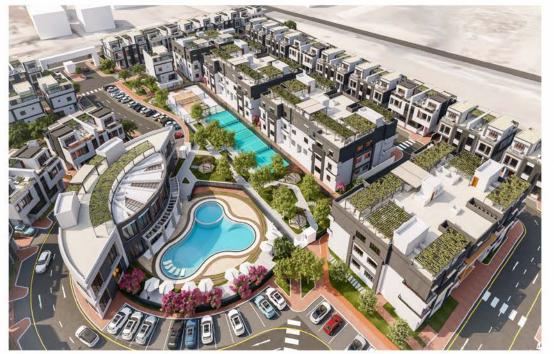

an area of 123,159 sq.m.

**Project Scope:** Design, Landscape, GSAS **Total built up area:** 754,299 sq.m



















## **Cultural and Sports Entertainment Complex**

Located in Al Maamoura, right in the heart of Doha, This complex surrounded by low rise residential buildings will serve the residents as an intrinsic environmental ground infrastructure to be exposed in nature improving psychological, social and mental health by enabling and providing people an area to exercise promoting and creating a stable community.

Our scope involves a Development of 21 Commercial & Retail Buildings, 12 Indoor sports facilities, kids playground and a mosque with a total area of 59,337 sq.m.

**Project Scope:** Design, Supervision **Total built up area:** 59,337 sq.m









































## residential developments - list of major projects

## private villas

#### Project Name: SMK Palace

Owner: Sheikh Mariam Sultan Al Kawari Location: Al Rayyan, Doha Qatar Build-Up Area/M2: 5,000 Scope: Design & Supervision

#### Project Name: Two Private Villa (B+G+1+Ph)

Owner: Mr. Jamil Matar Location: La Plage Central 49 & 50 Pearl Qatar Build-Up Area/M2: 2,578 Scope: Design

#### Project Name: Beach House (B+G+1)

Owner: Sheikh Mohamed Fahed Al Thani Location: West Bay Lagoon, Doha Qatar Build-Up Area/M2: 1,600 Scope: Design & Supervision

#### Project Name: Additional Penthouse

Owner: Mr. Ahmad Abdulaziz Bolainain Location: Al Duhain Build-Up Area/M2: N/A Scope: Design

#### Project Name: Private Villa (B+G+1+Ph)

Owner: Mr. Fahad Al-Fardan Location: La Plage East 12