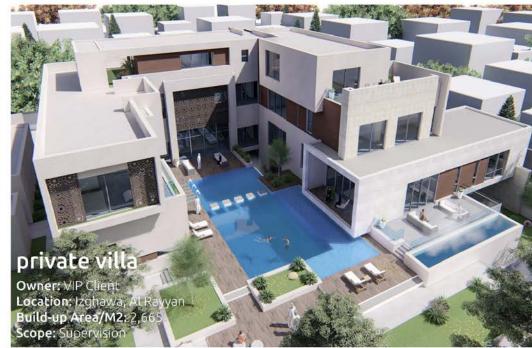

r an area of 123,159 sq.m.

**Project Scope:** Design, Landscape, GSAS **Total built up area:** 754,299 sq.m



















## **Cultural and Sports Entertainment Complex**

Located in Al Maamoura, right in the heart of Doha, This complex surrounded by low rise residential buildings will serve the residents as an intrinsic environmental ground infrastructure to be exposed in nature improving psychological, social and mental health by enabling and providing people an area to exercise promoting and creating a stable community.

Our scope involves a Development of 21 Commercial & Retail Buildings, 12 Indoor sports facilities, kids playground and a mosque with a total area of 59,337 sq.m.

**Project Scope:** Design, Supervision **Total built up area:** 59,337 sq.m









































## residential developments - list of major projects

## private villas

#### Project Name: SMK Palace

Owner: Sheikh Mariam Sultan Al Kawari Location: Al Rayyan, Doha Qatar Build-Up Area/M2: 5,000 Scope: Design & Supervision

#### Project Name: Two Private Villa (B+G+1+Ph)

Owner: Mr. Jamil Matar Location: La Plage Central 49 & 50 Pearl Qatar Build-Up Area/M2: 2,578 Scope: Design

#### Project Name: Beach House (B+G+1)

Owner: Sheikh Mohamed Fahed Al Thani Location: West Bay Lagoon, Doha Qatar Build-Up Area/M2: 1,600 Scope: Design & Supervision

#### Project Name: Additional Penthouse

Owner: Mr. Ahmad Abdulaziz Bolainain Location: Al Duhain Build-Up Area/M2: N/A Scope: Design

#### Project Name: Private Villa (B+G+1+Ph)

Owner: Mr. Fahad Al-Fardan Location: La Plage East