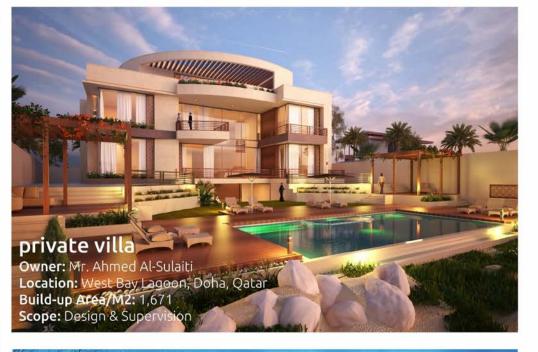

tching over an area of 123,159 sq.m.

**Project Scope:** Design, Landscape, GSAS **Total built up area:** 754,299 sq.m



















## **Cultural and Sports Entertainment Complex**

Located in Al Maamoura, right in the heart of Doha, This complex surrounded by low rise residential buildings will serve the residents as an intrinsic environmental ground infrastructure to be exposed in nature improving psychological, social and mental health by enabling and providing people an area to exercise promoting and creating a stable community.

Our scope involves a Development of 21 Commercial & Retail Buildings, 12 Indoor sports facilities, kids playground and a mosque with a total area of 59,337 sq.m.

**Project Scope:** Design, Supervision **Total built up area:** 59,337 sq.m









































## residential developments - list of major projects

## private villas

#### Project Name: SMK Palace

Owner: Sheikh Mariam Sultan Al Kawari Location: Al Rayyan, Doha Qatar Build-Up Area/M2: 5,000 Scope: Design & Supervision

#### Project Name: Two Private Villa (B+G+1+Ph)

Owner: Mr. Jamil Matar Location: La Plage Central 49 & 50 Pearl Qatar Build-Up Area/M2: 2,578 Scope: Design

#### Project Name: Beach House (B+G+1)

Owner: Sheikh Mohamed Fahed Al Thani Location: West Bay Lagoon, Doha Qatar Build-Up Area/M2: 1,600 Scope: Design & Supervision

#### Project Name: Additional Penthouse

Owner: Mr. Ahmad Abdulaziz Bolainain Location: Al Duhain Build-Up Area/M2: N/A Scope: Design

#### Project Name: Private Villa (B+G+1+Ph)

Owner: Mr. Fahad Al-Fardan Location: La P