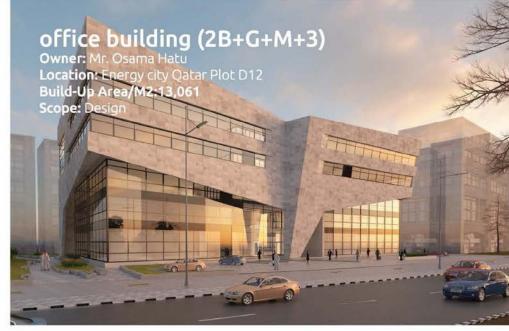

#### Project Name: Office Building (2B+G+M+3)

Owner: Mr. Osama Hatu

Location: Energy City Qatar Plot D12

Build-Up Area/M2: 15,831 Scope: Design & Supervision