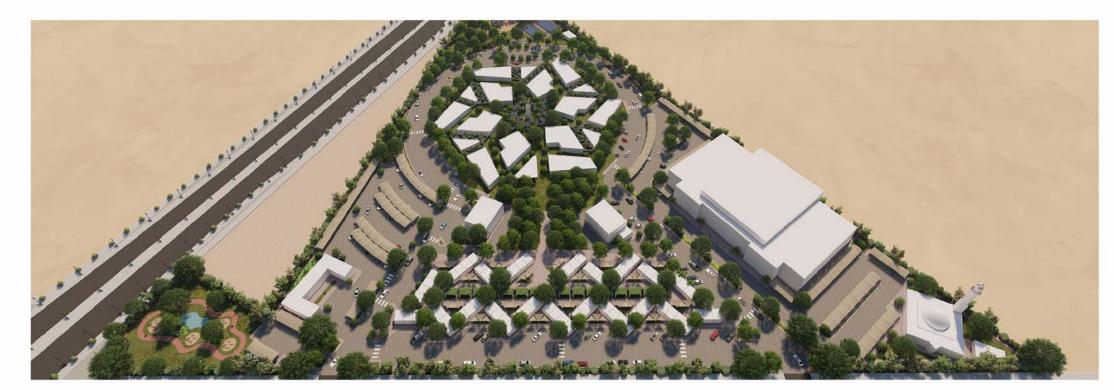

## **Cultural and Sports Entertainment Complex**

Located in Al Maamoura, right in the heart of Doha, This complex surrounded by low rise residential buildings will serve the residents as an intrinsic environmental ground infrastructure to be exposed in nature improving psychological, social and mental health by enabling and providing people an area to exercise promoting and creating a stable community.

Our scope involves a Development of 21 Commercial & Retail Buildings, 12 Indoor sports facilities, kids playground and a mosque with a total area of 59,337 sq.m.

**Project Scope:** Design, Supervision **Total built up area:** 59,337 sq.m