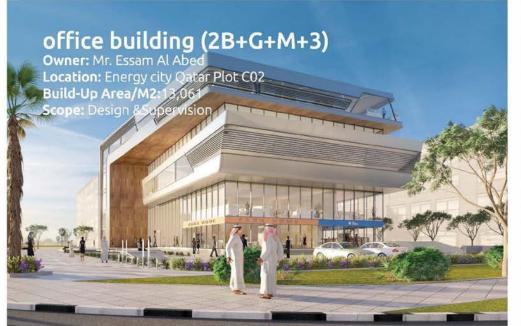

Club)

Owner: Buzwair Real Estate Location: Al Hilal, Doha Qatar Build-Up Area/M2: 10,643 Scope: Design & Supervision

#### Project Name: Four Villas & Health Club

Owner: Sheikh Abdulla Bin Soud Al Thani Location: West Bay Lagoon, Doha Qatar

Build-Up Area/M2: 3,000 Scope: Design & Supervision

#### **Project Name: Residential Compound**

Owner: Sheikh Mohammad Al-Thani

Location: Al-Rayyan Build-Up Area/M2: 5,529

Scope: Design

#### Project Name: Residential Compound (6 Villas)

Owner: Sheikh Nawaf Jassim Al-Thani

Location: Um Slal Build-Up Area/M2: N/A

Scope: Design

#### Project Name: 56 Villas

Owner: Mr. Saad Buzwair Location: Al-Aziziya Build-Up Area/M2: N/A

Scope: Design

#### Project Name: 46 Villas

Owner: Mr. Saad Buzwair Location: Al-Aziziya Build-Up Area/M2: N/A

















## **commercial** - list of major projects

### commercial and retail

#### Project Name: Office Building (3B+G+M+5)

Owner: Jaidah Capital

Location: Lusail, Foxhills Mu F01
Build-Up Area/M2: 12,010
Scope: Design & Supervision

#### Project Name: Office Building (2B+G+M+3)

Owner: Mr. Osama Hatu

Location: Energy City Qatar Plot D12

Build-Up Area/M2: 15,831 Scope: Design & Supervision

#### Project Name: Al Bidaa Tower 8th Floor (QCDD)

Owner: Al Kass TV

Location: Al Bidaa Tower, Westbay, Doha Qatar

Build-Up Area/M2: N/A Scope: Design & Supervision

#### Project Name: Buzwair Marble & Granite Factory

Owner: Buzwair Group

Location: Industrial Area, Doha Qatar

Build-Up Area/M2: 2,266 Scope: Design & Supervision

#### Project Name: Commercial (3B+G+M+9)

Owner: Qatar Islamic Ba