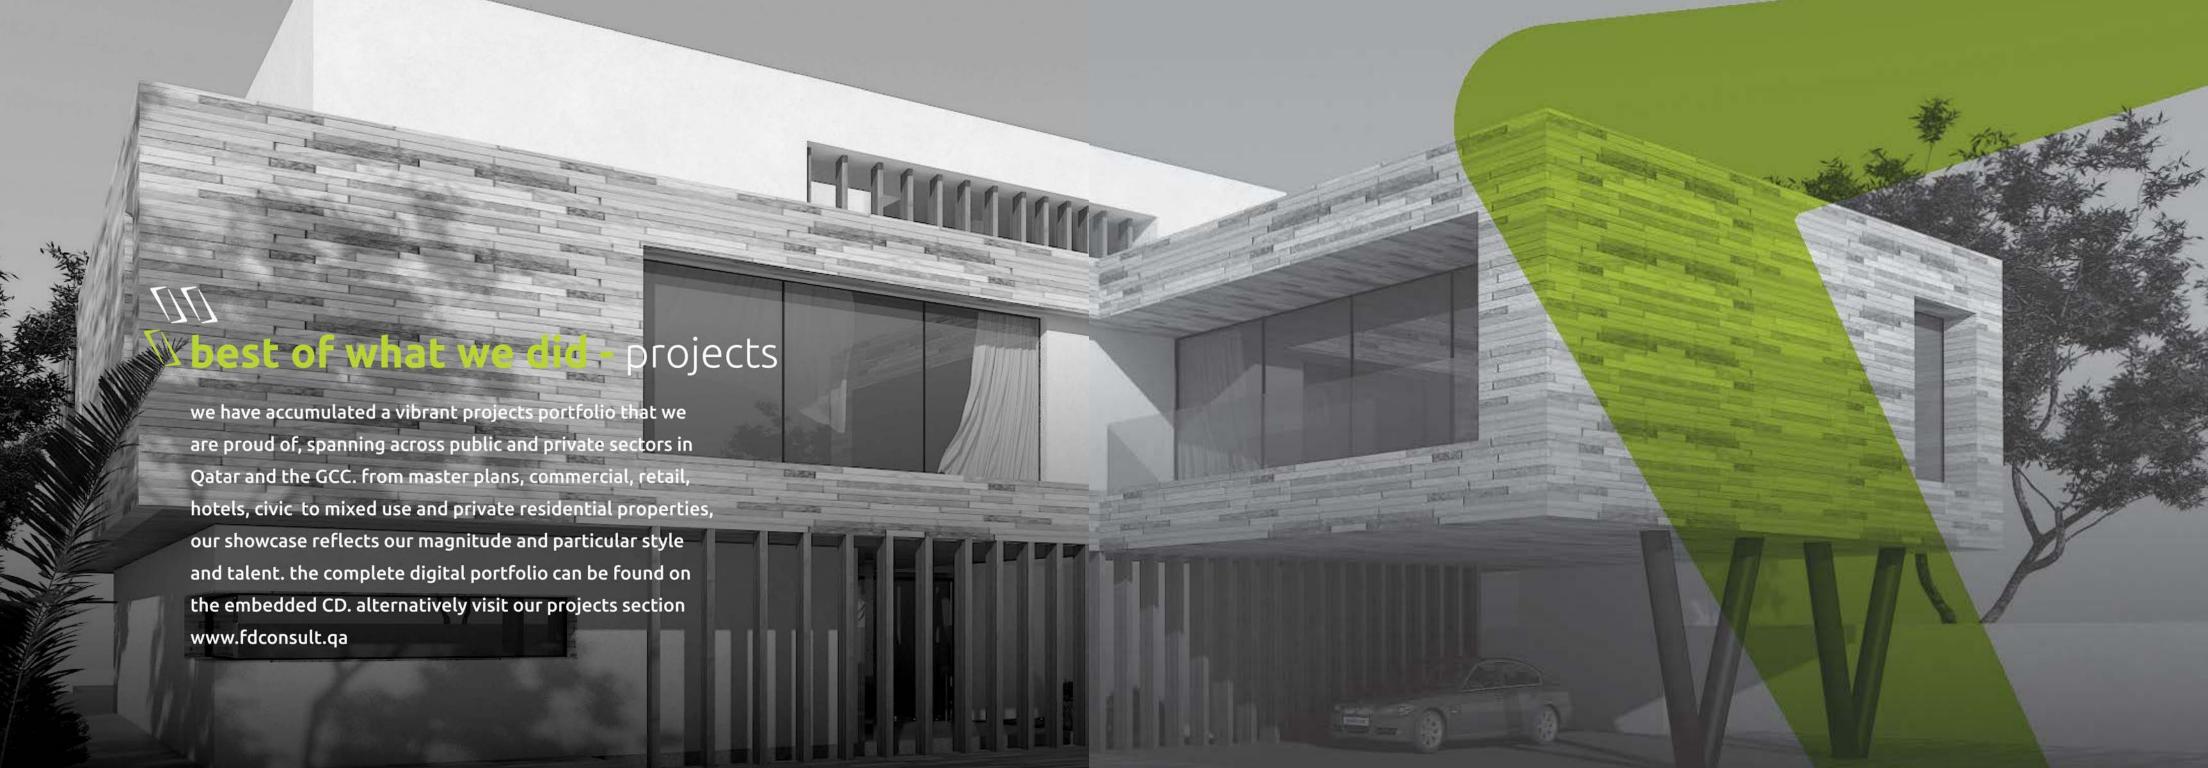

## Ras Bufontas Special Economic Zone Waterfront and commercial spine developments

Adjacent to Doha's new Hamad International Airport (HIA), Ras Bufontas is a 4.01 km² world class infrastructure and a thriving business environment, opening doors for local and foreign investments in light manufacturing, clean and hi-tech industries as well as logistics.

Our scope involves a Development of 5 Commercial & Retail Buildings, 12 Mixed Use Buildings, 4 Showrooms and a Mosque with a total plot area of 197,945 sq.m.

The landscape design with relation to every unit of our project including the waterfront promenade is one more integral part of our scope, stretching over an area of 123,159 sq.m.

**Project Scope:** Design, Landscape, GSAS **Total built up area:** 754,299 sq.m

## **Cultural and Sports Entertainment Complex**

Located in Al Maamoura, right in the heart of Doha, This complex surrounded by low rise residential buildings will serve the residents as an intrinsic environmental ground infrastructure to be exposed in nature improving psychological, social and mental health by enabling and providing people an area to exercise promoting and creating a stable community.

Our scope involves a Development of 21 Commercial & Retail Buildings, 12 Indoor sports facilities, kids playground and a mosque with a total area of 59,337 sq.m.

**Project Scope:** Design, Supervision **Total built up area:** 59,337 sq.m