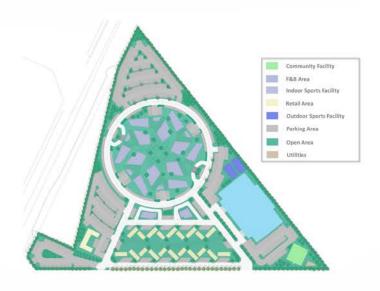

## **Cultural and Sports Entertainment Complex**

Located in Al Maamoura, right in the heart of Doha, This complex surrounded by low rise residential buildings will serve the residents as an intrinsic environmental ground infrastructure to be exposed in nature improving psychological, social and mental health by enabling and providing people an area to exercise promoting and creating a stable community.

Our scope involves a Development of 21 Commercial & Retail Buildings, 12 Indoor sports facilities, kids playground and a mosque with a total area of 59,337 sq.m.

**Project Scope:** Design, Supervision **Total built up area:** 59,337 sq.m