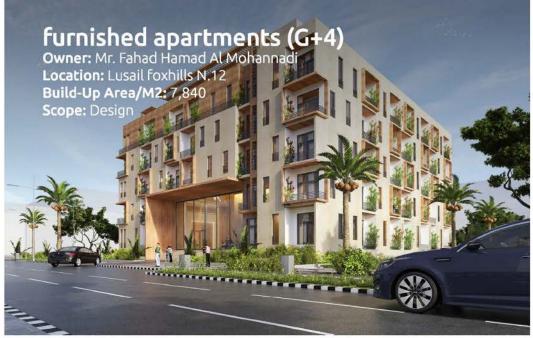

#### Project Name: Building (2B+G+4+R)

Owner: Realtors Location: Lusail, Foxhills D30 **Build-Up Area/M2:** 9,830 Scope: Design & Supervision